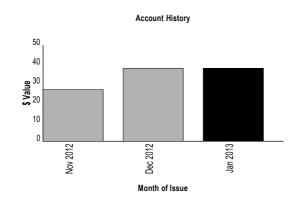

Roctel Unit 20, 198 Beavers Rd Northcote VIC 3070

roctel

Mr Sample Customer 99 Elizabeth St MELBOURNE VIC 3000

| Account Details   |             |
|-------------------|-------------|
| NEW CHARGES       | \$35.29     |
| NEW CHARGES DUE   | 15 Feb 2013 |
| OVERDUE - PAY NOW | \$0.00      |
| ACCOUNT NUMBER    | 321321      |
| INVOICE NUMBER    | 321321-125  |
| DATE OF ISSUE     | 28 Jan 2013 |

## Account Summary

\$36.22

ADJUSTMENTS \$0.00 RECEIVED \$36.22CR

NEW CHARGES \$35.29 **AMOUNT DUE** \$35.29

1 of 3

## Important Information

Roctel are your NBN experts. Call us now to get NBN ready!

# **Billing** History



## **Charges** Summary

**PAGE NUMBER** 

Landline Telephony \$32.08 GST \$3.21

Total Charges \$35.29

## **Contact** Details

Customer Service 1800 ROCTEL (762835) **Fax** 1300 771 540

Line Faults, Internet Support & Pay-By-Phone 1800 ROCTEL (762835)

# Payment Slip

## YOU DO NOT NEED TO PAY THIS BILL

Payment will be made automatically.

Credit card and Direct Debit payments will appear as "Telecommunications Payment Services" on your bank statement.

The amount of \$35.29 will automatically be debited to your credit card on the due date.

# () POST billpay



## **Account** Details

| AMOUNT DUE     | \$35.29     |
|----------------|-------------|
| PAYMENT DUE    | 15 Feb 2013 |
| ACCOUNT NUMBER | 321321      |
| INVOICE NUMBER | 321321-125  |
| DATE OF ISSUE  | 28 Jan 2013 |
| PA